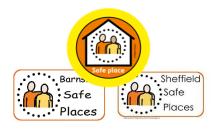

Just the details of the Hate Crime

 If you are out and about ...
 and feeling afraid

 Towns and Cities in our region have
 Safe Places

 If you need help because you are lost, feeling poorly or frightened ...
 you can go to the nearest Safe Place for help

 Ask someone you trust to help you find information about Safe Places on your Town/ City website